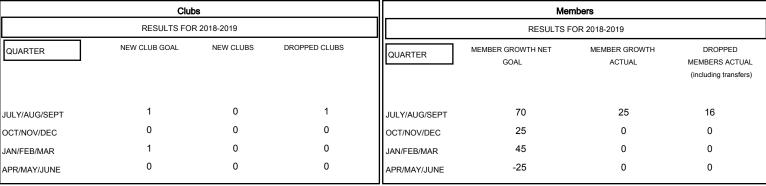

## GOALS AND ACTUAL MEMBERS CUMULATIVE

| ■- | MEMBER GROWTH NET GOAL |  |
|----|------------------------|--|
|    |                        |  |

MEMBER GROWTH ACTUAL
A - LAST YEAR MEMBERSHIP ACTUAL

| DROPPED CLUBS: 1 |    |
|------------------|----|
| DROPPED MEMBERS  |    |
| DECEASED         | 2  |
| CLUB CANCELLED   | 0  |
| OTHER            | 14 |
| TOTAL            | 16 |