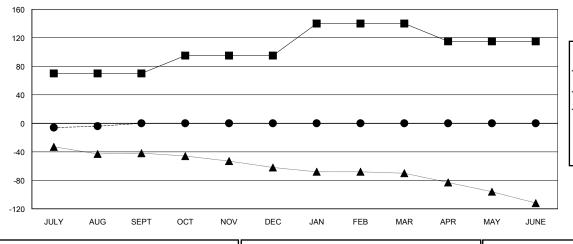

## GOALS AND ACTUAL NEW CLUBS CUMULATIVE

## GOALS AND ACTUAL MEMBERS CUMULATIVE

| ■- | MEMBER GROWTH NET GOAL |  |
|----|------------------------|--|
|    |                        |  |

MEMBER GROWTH ACTUAL
A - LAST YEAR MEMBERSHIP ACTUAL

| DROPPED CLUBS: 1 |    |
|------------------|----|
| DROPPED MEMBERS  |    |
| DECEASED         | 2  |
| CLUB CANCELLED   | 0  |
| OTHER            | 14 |
| TOTAL            | 16 |